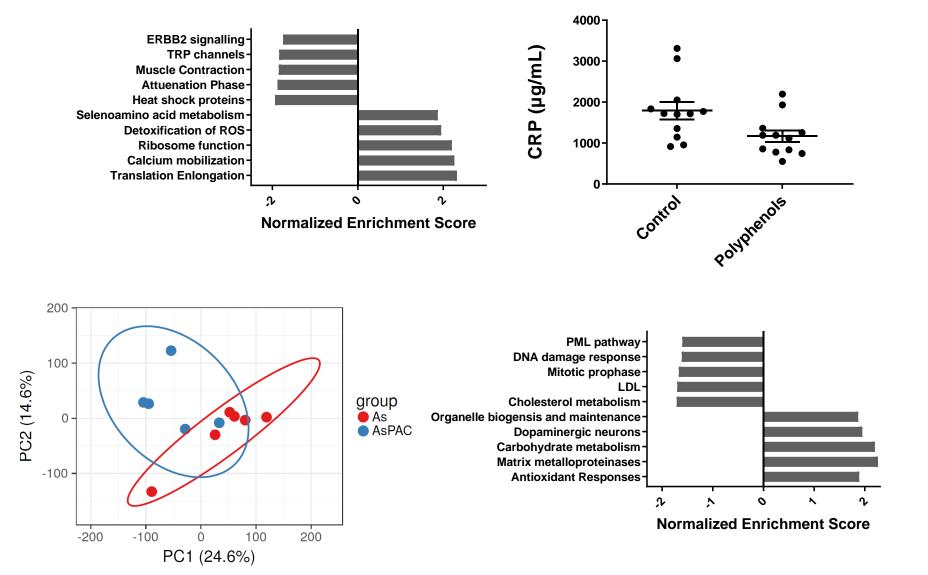

#### Effect of Ascaris suum on the intestinal response

#### Bacterial families impacted:

### Effect of Polyphenols on the intestinal response