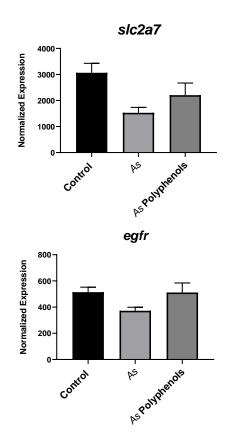

#### Effect of Ascaris suum on the intestinal response

### Effect of Polyphenols on the intestinal response