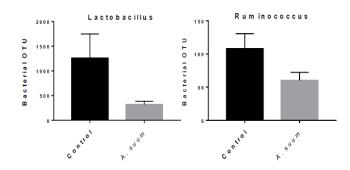

#### Effect of Ascaris suum on the intestinal response

#### Bacterial families impacted: