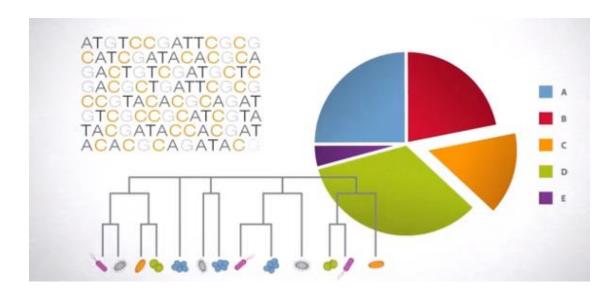

## Unlocking the black box between nutrition and coping with infection

- Transcriptomics, microbiome analysis, metabolomics