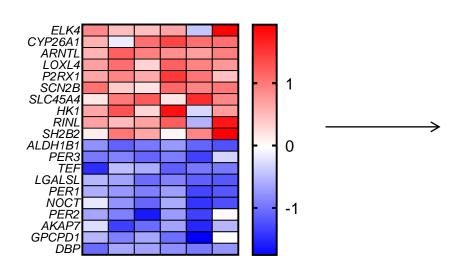

tral.com/1746-6148/10/196



#### **RESEARCH ARTICLE**

**Open Access** 

Effects of dietary polyphenol-rich plant products from grape or hop on pro-inflammatory gene expression in the intestine, nutrient digestibility and faecal microbiota of weaned pigs

Anja Fiesel, Denise K Gessner, Erika Most and Klaus Eder\*



**Grape Seed Proanthocyanidin Affects Lipid Metabolism via Changing Gut Microflora and Enhancing Propionate Production in Weaned Pigs** 

Yi Wu, 1 Ning Ma, 1 Peixia Song, 1 Ting He, 1 Crystal Levesque, 2 Yueyu Bai, 3 Aizhong Zhang, 4 and Xi Ma1, 5





- Analysis of gut microbiota and nutrient metabolism
- Analysis of inflammatory and immune cells
- RNAseq transcriptomic analysis



#### Effect of Ascaris suum on the intestinal response



#### Bacterial families impacted:









### Effect of Polyphenols on the intestinal response







## Unlocking the black box between nutrition and coping with infection







- Transcriptomics, microbiome analysis, metabolomics

#### Thanks







Miljø- og Fødevareministeriet gudp

LUNDBECK FOUNDATION



**CARL§BERGFONDET**