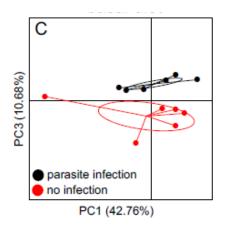

earch 2014, 10:196 http://www.biomedcentral.com/1746-6148/10/196



#### **RESEARCH ARTICLE**

**Open Access** 

Effects of dietary polyphenol-rich plant products from grape or hop on pro-inflammatory gene expression in the intestine, nutrient digestibility and faecal microbiota of weaned pigs

Anja Fiesel, Denise K Gessner, Erika Most and Klaus Eder\*



**Grape Seed Proanthocyanidin Affects Lipid Metabolism via Changing Gut Microflora and Enhancing Propionate Production in Weaned Pigs** 

Yi Wu, 1 Ning Ma, 1 Peixia Song, 1 Ting He, 1 Crystal Levesque, 2 Yueyu Bai, 3 Aizhong Zhang, 4 and Xi Ma1, 5





- Analysis of gut microbiota and nutrient metabolism
- Analysis of inflammatory and immune cells
- RNAseq transcriptomic analysis



#### Effect of Ascaris suum on the intestinal response



#### Bacterial families impacted:









### Effect of Polyphenols on the intestinal response







## Unlocking the black box between nutrition and coping with infection







- Transcriptomics, microbiome analysis, metabolomics

#### Thanks







Miljø- og Fødevareministeriet gudp

LUNDBECK FOUNDATION



**CARL§BERGFONDET**