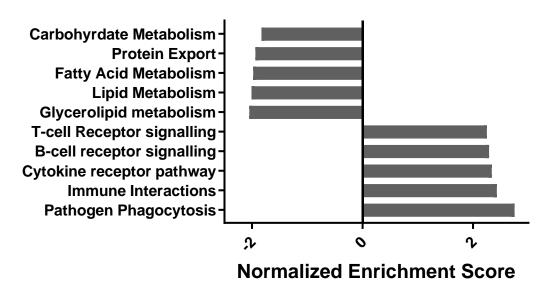

al.com/1746-6148/10/196



#### **RESEARCH ARTICLE**

**Open Access** 

Effects of dietary polyphenol-rich plant products from grape or hop on pro-inflammatory gene expression in the intestine, nutrient digestibility and faecal microbiota of weaned pigs

Anja Fiesel, Denise K Gessner, Erika Most and Klaus Eder\*



**Grape Seed Proanthocyanidin Affects Lipid Metabolism via Changing Gut Microflora and Enhancing Propionate Production in Weaned Pigs** 

Yi Wu, 1 Ning Ma, 1 Peixia Song, 1 Ting He, 1 Crystal Levesque, 2 Yueyu Bai, 3 Aizhong Zhang, 4 and Xi Ma1, 5





- Analysis of gut microbiota and nutrient metabolism
- Analysis of inflammatory and immune cells
- RNAseq transcriptomic analysis



#### Effect of Ascaris suum on the intestinal response



#### Bacterial families impacted:









### Effect of Polyphenols on the intestinal response







## Unlocking the black box between nutrition and coping with infection







- Transcriptomics, microbiome analysis, metabolomics

#### Thanks







Miljø- og Fødevareministeriet gudp

LUNDBECK FOUNDATION



**CARL§BERGFONDET**